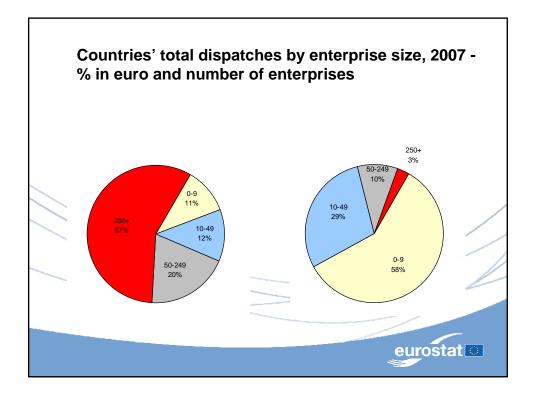

|       | Number of enterprises (units) |         |         |                  |           |            |         |         |                  |          | Trade value (million euro) |         |          |                  |            |           |         |         |                  |             |
|-------|-------------------------------|---------|---------|------------------|-----------|------------|---------|---------|------------------|----------|----------------------------|---------|----------|------------------|------------|-----------|---------|---------|------------------|-------------|
| NACE  | Arrivals                      |         |         |                  |           | Dispatches |         |         |                  | Arrivals |                            |         |          |                  | Dispatches |           |         |         |                  |             |
|       | C-E                           | G       | Other   | Unclas<br>& unkn | Total     | C-E        | G       | Other   | Unclas<br>& unkn | Total    | C-E                        | G       | Other    | Unclas<br>& unkn | Total      | C-E       | G       | Other   | Unclas<br>& unkn | Total       |
| Total | 282 461                       | 657 734 | 453 817 | 95 297           | 1 489 309 | 241 282    | 278 603 | 144703  | 58904            | 723 472  | 646 257                    | 619 657 | 167 5 18 | 165232           | 1 598 663  | 1 048 370 | 257 195 | 163 665 | 162 265          | 1 6 3 1 4 9 |
| CZ    | 14 006                        | 19 351  | 10603   | 31 475           | 75 435    | 14 037     | 20 051  | 10 602  | 31 852           | 76542    | 33 805                     | 23 460  | 3 3 4 9  | 8118             | 68 732     | 53 078    | 8 742   | 1 617   | 12772            | 76 20       |
| DK    | 7 539                         | 24 056  | 14 020  | 2 841            | 48 4 56   | 5 261      | 8 723   | 5 0 6 5 | 513              | 19562    | 12 645                     | 28 997  | 2926     | 7 561            | 52 129     | 30 627    | 14 243  | 3 053   | 4888             | 52 81       |
| DE    | 73 038                        | 201 057 | 155 234 | 46 437           | 475766    | 58 972     | 95 695  | 60 326  | 21988            | 236 979  | 166 310                    | 117 140 | 88 285   | 125544           | 497 279    | 303 938   | 80 984  | 114 823 | 124 1 1 1        | 623 85      |
| EE    | 2 252                         | 5177    | 3 2 3 8 | 216              | 10883     | 2 27 1     | 2 992   | 1386    | 122              | 6771     | 2 295                      | 5 157   | 1014     | 528              | 8 994      | 3780      | 1 349   | 246     | 267              | 5 64        |
| FR    | 17 51 4                       | 28 988  | 5645    | 758              | 52 903    | 13 645     | 10 528  | 3113    | 202              | 27 488   | 153 664                    | 138 773 | 29 029   | 1 0 7 8          | 322 544    | 186 681   | 59 381  | 17 677  | 700              | 264 43      |
| Π     | 67 142                        | 131 955 | 52 984  | 2 332            | 254 4 13  | 79 721     | 53 085  | 11 545  | 1 3 2 5          | 145 656  | 102 81 4                   | 98 807  | 7 0 08   | 6 825            | 215 453    | 188669    | 27 178  | 2 671   | 3 6 5 5          | 222 17      |
| CY    | 1 234                         | 5789    | 1687    | 5                | 8715      | 316        | 771     | 530     | 4                | 1 621    | 667                        | 3 340   | 308      | 3                | 4 318      | 223       | 433     | 46      | 26               | 72          |
| LV    | 3 106                         | 8938    | 8061    | 41               | 20146     | 1 978      | 3 549   | 1568    | 12               | 7 107    | 2 145                      | 8 560   | 1271     | 342              | 12 317     | 3 0 7 1   | 2 659   | 379     | 143              | 6 25        |
| LT    | 2 737                         | 8027    | 4 0 5 8 | 430              | 15 252    | 2 502      | 4 345   | 1 3 1 5 | 123              | 8285     | 2 972                      | 7 603   | 1124     | 474              | 12 173     | 5 5 4 6   | 1 959   | 250     | 346              | 8 10        |
| LU    | 1 118                         | 6315    | 13680   | 15               | 21128     | 601        | 3 054   | 2 2 6 5 | 3                | 5923     | 4 92 9                     | 8 288   | 1 839    | 91               | 15 148     | 7 0 1 9   | 6 892   | 662     | 1                | 14 57       |
| HU    | 10 837                        | 21 583  | 14618   | 4                | 47 0 42   | 8 962      | 11 375  | 7746    | 0                | 28083    | 25 460                     | 19 173  | 2580     | 1 2 2 0          | 48 433     | 41 891    | 10 924  | 1 773   | 367              | 54 95       |
| AT    | 19 484                        | 50 146  | 69398   | 6 812            | 145 840   | 9 448      | 19 282  | 11 405  | 1088             | 41223    | 38 23 2                    | 44 716  | 9929     | 1 476            | 94 354     | 57 804    | 16 740  | 8 315   | 3788             | 86 64       |
| PT    | 17 433                        | 53 072  | 27626   | 897              | 99 0 28   | 12 524     | 11 982  | 7 3 3 6 | 316              | 32158    | 15 499                     | 24 351  | 2 5 2 9  | 637              | 43 016     | 24 007    | 3 807   | 636     | 369              | 28 82       |
| RO    | 11 582                        | 20 948  | 19922   | 30               | 52 462    | 7 477      | 4 701   | 4 8 9 4 | 10               | 17 082   | 15 689                     | 15 781  | 5176     | 5                | 38 650     | 17 7 16   | 1 380   | 2 188   | 8                | 21 28       |
| SI    | 6 713                         | 9241    | 12 098  | 730              | 28782     | 3 499      | 2 761   | 1788    | 287              | 8333     | 7 416                      | 7 753   | 1388     | 425              | 16 980     | 10 964    | 1 011   | 441     | 2808             | 15 22       |
| \$K   | 7 952                         | 16 715  | 10976   | 244              | 35887     | 5 640      | 8 847   | 5 1 5 2 | 223              | 19862    | 16 707                     | 11 520  | 3115     | 1634             | 32 976     | 26 036    | 4 149   | 4 360   | 2 4 85           | 37 03       |
| FI    | 7 197                         | 15 315  | 11359   | 170              | 34 0 4 1  | 4 706      | 4 705   | 2 0 2 1 | 48               | 11480    | 14 891                     | 20 158  | 1976     | 1163             | 38 187     | 32 938    | 3 392   | 595     | 408              | 37 33       |