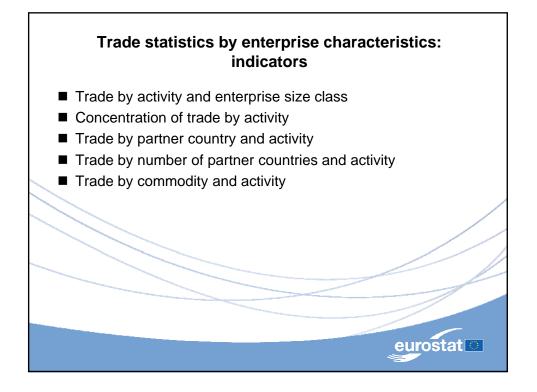

|       | Number of enterprises (units) |         |         |                  |           |            |         |         |                  |          | Trade value (million euro) |         |          |                  |            |           |         |         |                  |             |
|-------|-------------------------------|---------|---------|------------------|-----------|------------|---------|---------|------------------|----------|----------------------------|---------|----------|------------------|------------|-----------|---------|---------|------------------|-------------|
| NACE  | Arrivals                      |         |         |                  |           | Dispatches |         |         |                  | Arrivals |                            |