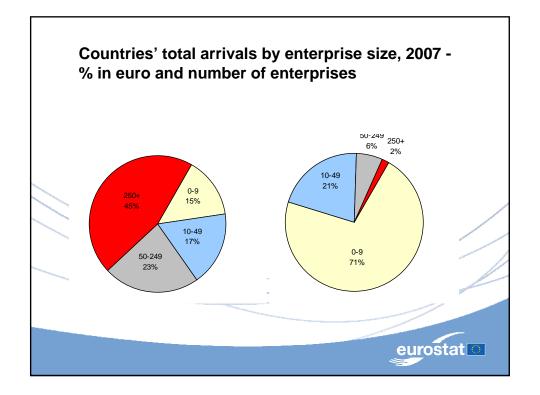

|       | Number of enterprises (units) |         |         |                  |           |            |         |         |                  |          | Trade value (million euro) |         |          |                  |            |           |         |         |                  |             |
|-------|-------------------------------|---------|---------|------------------|-----------|------------|---------|---------|------------------|----------|----------------------------|---------|----------|------------------|------------|-----------|---------|---------|------------------|-------------|
| NACE  | Arrivals                      |         |         |                  |           | Dispatches |         |         |                  | Arrivals |                            |         |          |                  | Dispatches |           |         |         |                  |             |
|       | C-E                           | G       | Other   | Unclas<br>& unkn | Total     | C-E        | G       | Other   | Unclas<br>& unkn | Total    | C-E                        | G       | Other    | Unclas<br>& unkn | Total      | C-E       | G       | Other   | Unclas<br>& unkn | Total       |
| Total | 282 461                       | 657 734 | 453 817 | 95 297           | 1 489 309 | 241 282    | 278 603 | 144703  | 58904            | 723 472  | 646 257                    | 619 657 | 167 5 18 | 165232           | 1 598 663  | 1 048 370 | 257 195 | 163 665 | 162 265          | 1 6 3 1 4 9 |
| CZ    | 14 006                        | 19 351  | 10603   | 31 475           | 75 435    | 14 037     | 20 051  | 10 602  | 31 852           | 76542    | 33 805                     | 23 460  | 3 3 4 9  | 8118             | 68 732     | 53 078    | 8 742   | 1 617   | 12772            | 76 20       |
| DK    | 7 539                         | 24 056  | 14 020  | 2 841            | 48 4 56   | 5 261      | 8 723   | 5 0 6 5 | 513              | 19562    | 12 645                     | 28 997  | 2926     | 7 561            | 52 129     | 30 627    | 14 243  | 3 053   | 4888             | 52 81       |
| DE    | 73 038                        | 201 057 | 155 234 | 46 437           | 475766    | 58 972     | 95 695  | 60 326  | 21988            | 236 979  | 166 310                    | 117 140 | 88 285   | 125544           | 497 279    | 303 938   | 80 984  | 114 823 | 124 1 1 1        | 623 85      |
| EE    | 2 252                         | 5177    | 3 2 3 8 | 216              | 10883     | 2 27 1     | 2 992   | 1386    | 122              | 6771     | 2 295                      | 5 157   | 1014     | 528              | 8 994      | 3780      | 1 349   | 246     | 267              | 5 64        |
| FR    | 17 51 4                       | 28 988  | 5645    | 758              | 52 903    | 13 645     | 10 528  | 3113    | 202              | 27 488   | 153 664                    | 138 773 | 29 029   | 1 0 7 8          | 322 544    | 186 681   | 59 381  | 17 677  | 700              | 264 43      |
| Π     | 67 142                        | 131 955 | 52 984  | 2 332            | 254 4 13  | 79 721     | 53 085  | 11 545  | 1 3 2 5          | 145 656  | 102 81 4                   | 98 807  | 7 0 08   | 6 825            | 215 453    | 188669    | 27 178  | 2 671   | 3 6 5 5          | 222 17      |
| CY    | 1 234                         | 5789    | 1687    | 5                | 8715      | 316        | 771     | 530     | 4                | 1 621    | 667                        | 3 340   | 308      | 3                | 4 318      | 223       | 433     | 46      | 26               | 72          |
| LV    | 3 106                         | 8938    | 8061    | 41               | 20146     | 1 978      | 3 549   | 1568    | 12               | 7 107    | 2 145                      | 8 560   | 1271     | 342              | 12 317     | 3 0 7 1   | 2 659   | 379     | 143              | 6 25        |
| LT    | 2 737                         | 8027    | 4 0 5 8 | 430              | 15 252    | 2 502      | 4 345   | 1 3 1 5 | 123              | 8285     | 2 972                      | 7 603   | 1124     | 474              | 12 173     | 5 5 4 6   | 1 959   | 250     | 346              | 8 10        |
| LU    | 1 118                         | 6315    | 13680   | 15               | 21128     | 601        | 3 054   | 2 2 6 5 | 3                | 5923     | 4 92 9                     | 8 288   | 1 839    | 91               | 15 148     | 7 0 1 9   | 6 892   | 662     | 1                | 14 57       |
| HU    | 10 837                        | 21 583  | 14618   | 4                | 47 0 42   | 8 962      | 11 375  | 7746    | 0                | 28083    | 25 460                     | 19 173  | 2580     | 1 2 2 0          | 48 433     | 41 891    | 10 924  | 1 773   | 367              | 54 95       |
| AT    | 19 484                        | 50 146  | 69398   | 6 812            | 145 840   | 9 448      | 19 282  | 11 405  | 1088             | 41223    | 38 23 2                    | 44 716  | 9929     | 1 476            | 94 354     | 57 804    | 16 740  | 8 315   | 3788             | 86 64       |
| PT    | 17 433                        | 53 072  | 27626   | 897              | 99 0 28   | 12 524     | 11 982  | 7 3 3 6 | 316              | 32158    | 15 499                     | 24 351  | 2 5 2 9  | 637              | 43 016     | 24 007    | 3 807   | 636     | 369              | 28 82       |
| RO    | 11 582                        | 20 948  | 19922   | 30               | 52 462    | 7 477      | 4 701   | 4 8 9 4 | 10               | 17 082   | 15 689                     | 15 781  | 5176     | 5                | 38 650     | 17 7 16   | 1 380   | 2 188   | 8                | 21 28       |
| SI    | 6 713                         | 9241    | 12 098  | 730              | 28782     | 3 499      | 2 761   | 1788    | 287              | 8333     | 7 416                      | 7 753   | 1388     | 425              | 16 980     | 10 964    | 1 011   | 441     | 2808             | 15 22       |
| \$K   | 7 952                         | 16 715  | 10976   | 244              | 35887     | 5 640      | 8 847   | 5 1 5 2 | 223              | 19862    | 16 707                     | 11 520  | 3115     | 1634             | 32 976     | 26 036    | 4 149   | 4 360   | 2 4 85           | 37 03       |
| FI    | 7 197                         | 15 315  | 11359   | 170              | 34 0 4 1  | 4 706      | 4 705   | 2 0 2 1 | 48               | 11480    | 14 891                     | 20 158  | 1976     | 1163             | 38 187     | 32 938    | 3 392   | 595     | 408              | 37 33       |