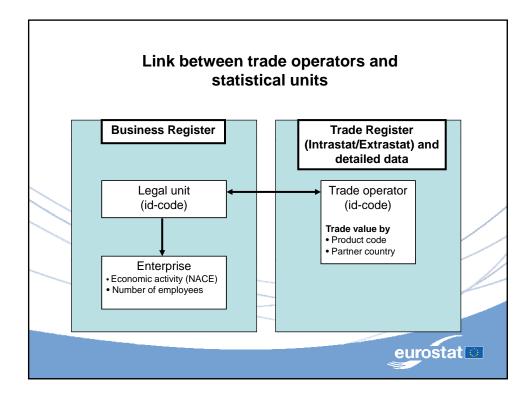

|       | Number of enterprises (units) |         |         |                  |           |            |         |         |                  |          | Trade value (million euro) |         |          |                  |            |           |         |         |                  |             |
|-------|-------------------------------|---------|---------|------------------|-----------|------------|---------|---------|------------------|----------|----------------------------|---------|----------|------------------|------------|-----------|---------|---------|------------------|-------------|
| NACE  | Arrivals                      |         |         |                  |           | Dispatches |         |         |                  | Arrivals |                            |