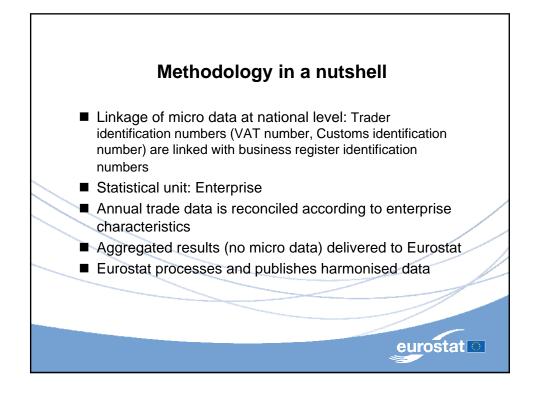

|       | Number of enterprises (units) |         |         |                  |           |            |         |         |                  |          | Trade value (million euro) |         |          |                  |            |           |         |         |                  |             |
|-------|-------------------------------|---------|---------|------------------|-----------|------------|---------|---------|------------------|----------|----------------------------|---------|----------|------------------|------------|-----------|---------|---------|------------------|-------------|
| NACE  | Arrivals                      |         |         |                  |           | Dispatches |         |         |                  | Arrivals |                            |