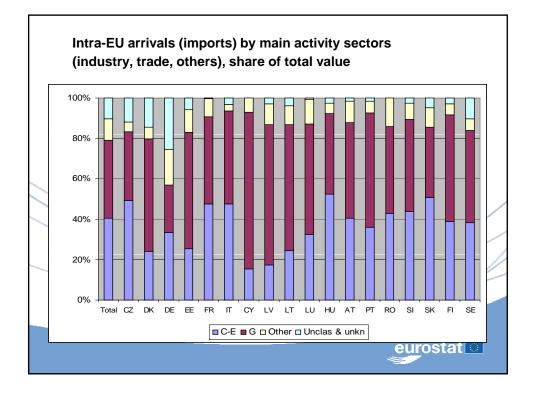

|       | Number of enterprises (units) |         |         |                  |           |            |         |         |                  |          | Trade value (million euro) |         |          |                  |            |           |         |         |                  |             |
|-------|-------------------------------|---------|---------|------------------|-----------|------------|---------|---------|------------------|----------|----------------------------|---------|----------|------------------|------------|-----------|---------|---------|------------------|-------------|
| NACE  | Arrivals                      |         |         |                  |           | Dispatches |         |         |                  | Arrivals |                            |         |          |                  | Dispatches |           |         |         |                  |             |
|       | C-E                           | G       | Other   | Unclas<br>& unkn | Total     | C-E        | G       | Other   | Unclas<br>& unkn | Total    | C-E                        | G       | Other    | Unclas<br>& unkn | Total      | C-E       | G       | Other   | Unclas<br>& unkn | Total       |
| Total | 282 461                       | 657 734 | 453 817 | 95 297           | 1 489 309 | 241 282    | 278 603 | 144703  | 58904            | 723 472  | 646 257                    | 619 657 | 167 5 18 | 165232           | 1 598 663  | 1 048 370 | 257 195 | 163 665 | 162 265          | 1 6 3 1 4 9 |
| CZ    | 14 006                        | 19 351  | 10603   | 31 475           | 75 435    | 14 037     | 20 051  | 10 602  | 31 852           | 76542    | 33 805                     | 23 460  | 3 3 4 9  | 8118             | 68 732     | 53 078    | 8 742   | 1 617   | 12772            | 76 20       |
| DK    | 7 539                         | 24 056  | 14 020  | 2 841            | 48 4 56   | 5 261      | 8 723   | 5 0 6 5 | 513              | 19562    | 12 645                     | 28 997  | 2926     | 7 561            | 52 129     | 30 627    | 14 243  | 3 053   | 4888             | 52 81       |
| DE    | 73 038                        | 201 057 | 155 234 | 46 437           | 475766    | 58 972     | 95 695  | 60 326  | 21988            | 236 979  | 166 310                    | 117 140 | 88 285   | 125544           | 497 279    | 303 938   | 80 984  | 114 823 | 124 1 1 1        | 623 85      |
| EE    | 2 252                         | 5177    | 3 2 3 8 | 216              | 10883     | 2 27 1     | 2 992   | 1386    | 122              | 6771     | 2 295                      | 5 157   | 1014     | 528              | 8 994      | 3780      | 1 349   | 246     | 267              | 5 64        |
| FR    | 17 51 4                       | 28 988  | 5645    | 758              | 52 903    | 13 645     | 10 528  | 3113    | 202              | 27 488   | 153 664                    | 138 773 | 29 029   | 1 0 7 8          | 322 544    | 186 681   | 59 381  | 17 677  | 700              | 264 43      |
| Π     | 67 142                        | 131 955 | 52 984  | 2 332            | 254 4 13  | 79 721     | 53 085  | 11 545  | 1 3 2 5          | 145 656  | 102 81 4                   | 98 807  | 7 0 08   | 6 825            | 215 453    | 188669    | 27 178  | 2 671   | 3 6 5 5          | 222 17      |
| CY    | 1 234                         | 5789    | 1687    | 5                | 8715      | 316        | 771     | 530     | 4                | 1 621    | 667                        | 3 340   | 308      | 3                | 4 318      | 223       | 433     | 46      | 26               | 72          |
| LV    | 3 106                         | 8938    | 8061    | 41               | 20146     | 1 978      | 3 549   | 1568    | 12               | 7 107    | 2 145                      | 8 560   | 1271     | 342              | 12 317     | 3 0 7 1   | 2 659   | 379     | 143              | 6 25        |
| LT    | 2 737                         | 8027    | 4 0 5 8 | 430              | 15 252    | 2 502      | 4 345   | 1 3 1 5 | 123              | 8285     | 2 972                      | 7 603   | 1124     | 474              | 12 173     | 5 5 4 6   | 1 959   | 250     | 346              | 8 10        |
| LU    | 1 118                         | 6315    | 13680   | 15               | 21128     | 601        | 3 054   | 2 2 6 5 | 3                | 5923     | 4 92 9                     | 8 288   | 1 839    | 91               | 15 148     | 7 0 1 9   | 6 892   | 662     | 1                | 14 57       |
| HU    | 10 837                        | 21 583  | 14618   | 4                | 47 0 42   | 8 962      | 11 375  | 7746    | 0                | 28083    | 25 460                     | 19 173  | 2580     | 1 2 2 0          | 48 433     | 41 891    | 10 924  | 1 773   | 367              | 54 95       |
| AT    | 19 484                        | 50 146  | 69398   | 6 812            | 145 840   | 9 448      | 19 282  | 11 405  | 1088             | 41223    | 38 23 2                    | 44 716  | 9929     | 1 476            | 94 354     | 57 804    | 16 740  | 8 315   | 3788             | 86 64       |
| PT    | 17 433                        | 53 072  | 27626   | 897              | 99 0 28   | 12 524     | 11 982  | 7 3 3 6 | 316              | 32158    | 15 499                     | 24 351  | 2 5 2 9  | 637              | 43 016     | 24 007    | 3 807   | 636     | 369              | 28 82       |
| RO    | 11 582                        | 20 948  | 19922   | 30               | 52 462    | 7 477      | 4 701   | 4 8 9 4 | 10               | 17 082   | 15 689                     | 15 781  | 5176     | 5                | 38 650     | 17 7 16   | 1 380   | 2 188   | 8                | 21 28       |
| SI    | 6 713                         | 9241    | 12 098  | 730              | 28782     | 3 499      | 2 761   | 1788    | 287              | 8333     | 7 416                      | 7 753   | 1388     | 425              | 16 980     | 10 964    | 1 011   | 441     | 2808             | 15 22       |
| \$K   | 7 952                         | 16 715  | 10976   | 244              | 35887     | 5 640      | 8 847   | 5 1 5 2 | 223              | 19862    | 16 707                     | 11 520  | 3115     | 1634             | 32 976     | 26 036    | 4 149   | 4 360   | 2 4 85           | 37 03       |
| FI    | 7 197                         | 15 315  | 11359   | 170              | 34 0 4 1  | 4 706      | 4 705   | 2 0 2 1 | 48               | 11480    | 14 891                     | 20 158  | 1976     | 1163             | 38 187     | 32 938    | 3 392   | 595     | 408              | 37 33       |