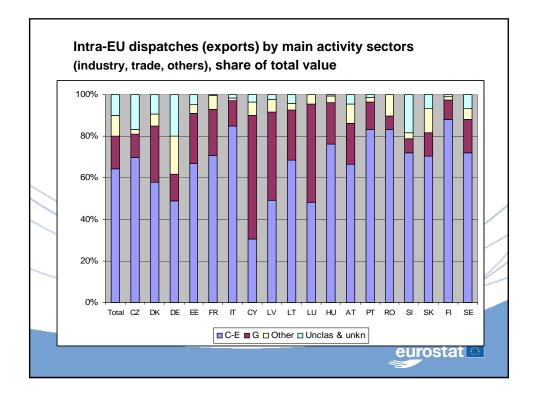

|       | Number of enterprises (units) |         |         |                  |           |            |         |         |                  |          | Trade value (million euro) |         |          |                  |            |           |         |         |                  |             |
|-------|-------------------------------|---------|---------|------------------|-----------|------------|---------|---------|------------------|----------|----------------------------|---------|----------|------------------|------------|-----------|---------|---------|------------------|-------------|
| NACE  | Arrivals                      |         |         |                  |           | Dispatches |         |         |                  | Arrivals |                            |         |          |                  | Dispatches |           |         |         |                  |             |
|       | C-E                           | G       | Other   | Unclas<br>& unkn | Total     | C-E        | G       | Other   | Unclas<br>& unkn | Total    | C-E                        | G       | Other    | Unclas<br>& unkn | Total      | C-E       | G       | Other   | Unclas<br>& unkn | Total       |
| Total | 282 461                       | 657 734 | 453 817 | 95 297           | 1 489 309 | 241 282    | 278 603 | 144703  | 58904            | 723 472  | 646 257                    | 619 657 | 167 5 18 | 165232           | 1 598 663  | 1 048 370 | 257 195 | 163 665 | 162 265          | 1 6 3 1 4 9 |
| CZ    | 14 006                        | 19 351  | 10603   | 31 475           | 75 435    | 14 037     | 20 051  | 10 602  | 31 852           | 76542    | 33 805                     | 23 460  | 3 3 4 9  | 8118             | 68 732     | 53 078    | 8 742   | 1 617   | 12772            | 76 20       |
| DK    | 7 539                         | 24 056  | 14 020  | 2 841            | 48 4 56   | 5 261      | 8 723   | 5 0 6 5 | 513              | 19562    | 12 645                     | 28 997  | 2926     | 7 561            | 52 129     | 30 627    | 14 243  | 3 053   | 4888             | 52 81       |
| DE    | 73 038                        | 201 057 | 155 234 | 46 437           | 475766    | 58 972     | 95 695  | 60 326  | 21988            | 236 979  | 166 310                    | 117 140 | 88 285   | 125544           | 497 279    | 303 938   | 80 984  | 114 823 | 124 1 1 1        | 623 85      |
| EE    | 2 252                         | 5177    | 3 2 3 8 | 216              | 10883     | 2 27 1     | 2 992   | 1386    | 122              | 6771     | 2 295                      | 5 157   | 1014     | 528              | 8 994      | 3780      | 1 349   | 246     | 267              | 5 64        |
| FR    | 17 51 4                       | 28 988  | 5645    | 758              | 52 903    | 13 645     | 10 528  | 3113    | 202              | 27 488   | 153 664                    | 138 773 | 29 029   | 1 0 7 8          | 322 544    | 186 681   | 59 381  | 17 677  | 700              | 264 43      |
| Π     | 67 142                        | 131 955 | 52 984  | 2 332            | 254 4 13  | 79 721     | 53 085  | 11 545  | 1 3 2 5          | 145 656  | 102 81 4                   | 98 807  | 7 0 08   | 6 825            | 215 453    | 188669    | 27 178  | 2 671   | 3 6 5 5          | 222 17      |
| CY    | 1 234                         | 5789    | 1687    | 5                | 8715      | 316        | 771     | 530     | 4                | 1 621    | 667                        | 3 340   | 308      | 3                | 4 318      | 223       | 433     | 46      | 26               | 72          |
| LV    | 3 106                         | 8938    | 8061    | 41               | 20146     | 1 978      | 3 549   | 1568    | 12               | 7 107    | 2 145                      | 8 560   | 1271     | 342              | 12 317     | 3 0 7 1   | 2 659   | 379     | 143              | 6 25        |
| LT    | 2 737                         | 8027    | 4 0 5 8 | 430              | 15 252    | 2 502      | 4 345   | 1 3 1 5 | 123              | 8285     | 2 972                      | 7 603   | 1124     | 474              | 12 173     | 5 5 4 6   | 1 959   | 250     | 346              | 8 10        |
| LU    | 1 118                         | 6315    | 13680   | 15               | 21128     | 601        | 3 054   | 2 2 6 5 | 3                | 5923     | 4 92 9                     | 8 288   | 1 839    | 91               | 15 148     | 7 0 1 9   | 6 892   | 662     | 1                | 14 57       |
| HU    | 10 837                        | 21 583  | 14618   | 4                | 47 0 42   | 8 962      | 11 375  | 7746    | 0                | 28083    | 25 460                     | 19 173  | 2580     | 1 2 2 0          | 48 433     | 41 891    | 10 924  | 1 773   | 367              | 54 95       |
| AT    | 19 484                        | 50 146  | 69398   | 6 812            | 145 840   | 9 448      | 19 282  | 11 405  | 1088             | 41223    | 38 23 2                    | 44 716  | 9929     | 1 476            | 94 354     | 57 804    | 16 740  | 8 315   | 3788             | 86 64       |
| PT    | 17 433                        | 53 072  | 27626   | 897              | 99 0 28   | 12 524     | 11 982  | 7 3 3 6 | 316              | 32158    | 15 499                     | 24 351  | 2 5 2 9  | 637              | 43 016     | 24 007    | 3 807   | 636     | 369              | 28 82       |
| RO    | 11 582                        | 20 948  | 19922   | 30               | 52 462    | 7 477      | 4 701   | 4 8 9 4 | 10               | 17 082   | 15 689                     | 15 781  | 5176     | 5                | 38 650     | 17 7 16   | 1 380   | 2 188   | 8                | 21 28       |
| SI    | 6 713                         | 9241    | 12 098  | 730              | 28782     | 3 499      | 2 761   | 1788    | 287              | 8333     | 7 416                      | 7 753   | 1388     | 425              | 16 980     | 10 964    | 1 011   | 441     | 2808             | 15 22       |
| \$K   | 7 952                         | 16 715  | 10976   | 244              | 35887     | 5 640      | 8 847   | 5 1 5 2 | 223              | 19862    | 16 707                     | 11 520  | 3115     | 1634             | 32 976     | 26 036    | 4 149   | 4 360   | 2 4 85           | 37 03       |
| FI    | 7 197                         | 15 315  | 11359   | 170              | 34 0 4 1  | 4 706      | 4 705   | 2 0 2 1 | 48               | 11480    | 14 891                     | 20 158  | 1976     | 1163             | 38 187     | 32 938    | 3 392   | 595     | 408              | 37 33       |